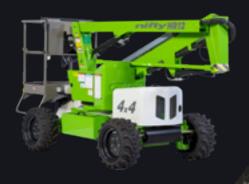

## **NIFTYLIFT HR12RT**

## Compact self-propelled articulated boom

\*Length and width shown are when stowed.

With its compact dimensions and class-leading working envelope, the Niftylift Height Rider 12 (HR12) has always been versatile and reliable. Add to this a low weight chassis and a powerful 4-Wheel-Drive system and you've got the Height Rider 12RT (HR12RT) - one of the most complete 12m (40ft) self propelled boom lifts available.