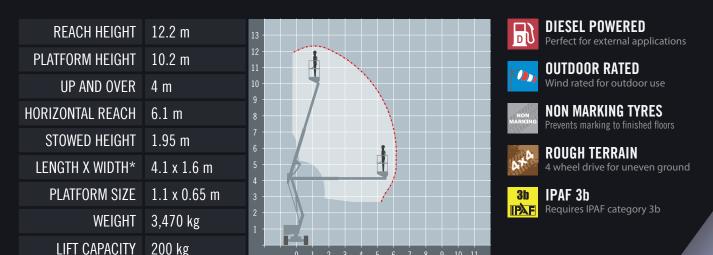

## Compact self-propelled articulated boom

\*Length and width shown are when stowed.

With its compact dimensions and class-leading working envelope, the Niftylift Height Rider 12 (HR12) has always been versatile and reliable. Add to this a low weight chassis and a powerful 4-Wheel-Drive system and you've got the Height Rider 12RT (HR12RT) - one of the most complete 12m (40ft) self propelled boom lifts available.